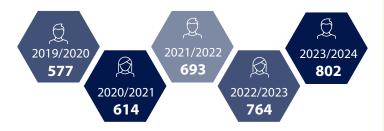

# **PROVIDENCE**

# CHRISTIAN ACADEMY

### **Welcome to Providence Christian Academy.**

We are an inter-denominational Pre-K-12th grade school located in Murfreesboro, Tennessee. Providence Christian Academy offers a classical education from a Christian worldview.



## **2024-2025 ENROLLMENT**



# **GRADUATION REQUIREMENTS**



4 credits English 4 credits History Math 4 credits Science 4 credits 2 credits Theology Foreign Language 2 credits 1 credit Rhetoric Fine/Performing Arts 1 credit PF/Wellness 1 credit Personal Finance 5 credit .5 credit Logic





Senior Thesis

**FULLY ACCREDITED BY** 

1 credit



Our mission is to teach students to seek God's truth and to equip them with the tools for a lifetime of learning.





VARSITY SPORTS







# **GRADING SCALE**

| Grade | Numerical | Quality Pts | Honors | <b>Dual Enrollment</b> |
|-------|-----------|-------------|--------|------------------------|
| Α     | 90-100    | 4.0         | 4.5    | 5.0                    |
| В     | 80-89     | 3.0         | 3.5    | 4.0                    |
| C     | 70-79     | 2.0         | 2.5